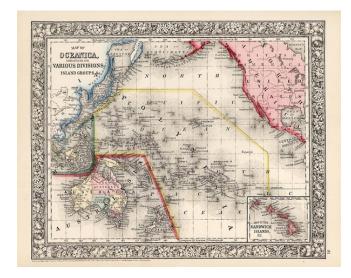

## Map of Oceanica, Exhibiting its Various Divisions, Island Groups, &c.

Stock#: 10844 Map Maker: Mitchell Jr.

**Date:** 1860

Place: Philadelphia Color: Hand Colored

**Condition:** VG+

**Size:** 14 x 11 inches

## **Description:**

Rare first edition of this attractive map of Islands showing inset of Sandwich Islands [Hawaiian Islands]. An excellent Civil War Vintage map. Decorative floral border. SA Mitchell Jr. acquired his father's former business from DeSilver in 1860 and relaunched a very successful atlas publishing business which survived another 20+ years, before licensing and selling off much of his inventory and rights.