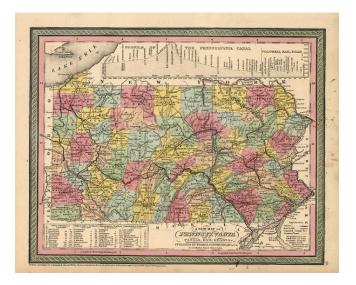

## A New Map of Pennsylvania with Its Canals, Rail-Roads &c

| Stock#:    | 10842                      |
|------------|----------------------------|
| Map Maker: | Thomas, Cowperthwait & Co. |
| Date:      | 1850                       |
| Place:     | Philadelphia               |
| Color:     | Hand Colored               |
| Condition: | VG                         |
| Size:      | 15 x 12 inches             |
| Price:     | SOLD                       |

## **Description:**

Nice example, hand colored by counties, with a profile view of the Pennsylvania Canal. The map includes Steamboat Routes. Shows towns, counties, roads, canals, railroads and distances.