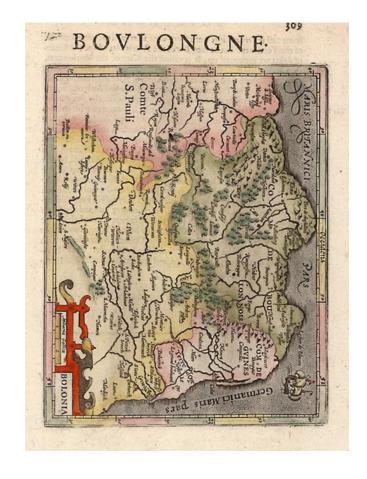

## **Bolonia**

**Stock#:** 10827

Map Maker: Hondius - Mercator

**Date:** 1630

Place: Amsterdam Colored Hand Colored

**Condition:** VG+

**Size:** 8 x 6 inches

**Price:** SOLD

## **Description:**

Decorative map of the region from Estampes to Cales. Marvelous example of the early engraved representation of the ocean, in the classic Mercator style. Includes decorative cartouche and sailing ship. From an English Edition of the Mercator-Hondius Atlas. Nice full color example.