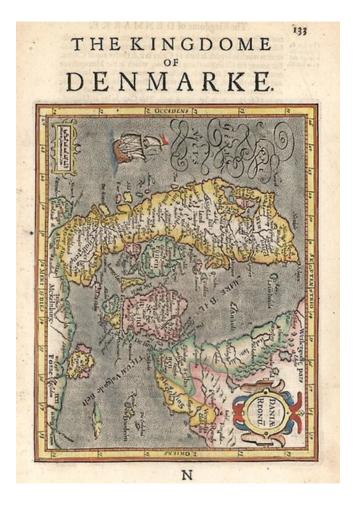

## **Description**:

Decorative map of Denmark, Southern Norway, and the Western Baltic. Marvelous example of the early engraved representation of the ocean, in the classic Mercator style. Decorative cartouche, sailing ship and sea monster. From an English Edition of the Mercator-Hondius Atlas. Nice full color example.