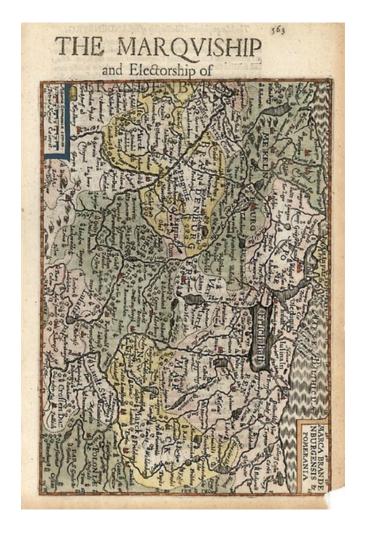

## Marca Brandenburgensis & Pomerania

**Stock#:** 10818

Map Maker: Hondius - Mercator

**Date:** 1630

Place: Amsterdam
Color: Hand Colored

**Condition:** VG-

**Size:** 9 x 7 inches

**Price:** SOLD

## **Description:**

Decorative regional map of Northern Germany, extending to the Baltic. Engraved by Petrus Kaerius. Marvelous example of the early engraved representation of the ocean, in the classic Mercator style. Tiny bit of loss to upper right corner, else a very nice example. From an English Edition of the Mercator-Hondius Atlas. Nice full color example.