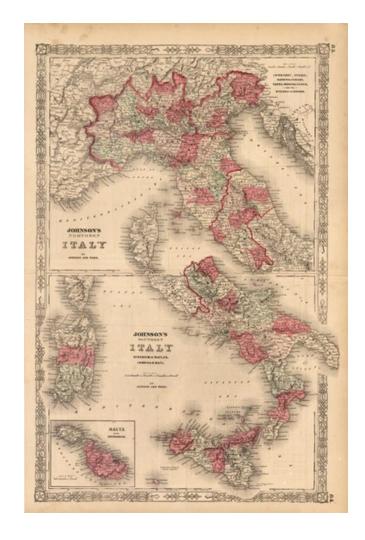

## Johnson's Northern Italy and Southern Italy Kingdom of Naples, I. Sardinia & Malta [Large inset of Malta]

**Stock#:** 10785

Map Maker: Ward & Johnson

Date: 1864Place: New YorkColor: Hand Colored

**Condition:** VG+

## **Description:**

A terrific pair of maps, hand colored by Kingdoms, et cetera and sharing a single decorative border, with inset of large inset of Malta. Shows provinces, towns, roads, mountains, rivers, lakes, islands, etc.