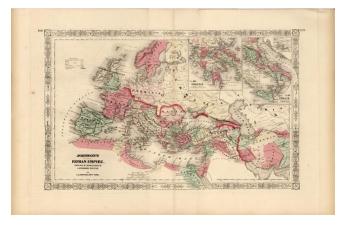

## Barry Lawrence Ruderman Antique Maps Inc.

7407 La Jolla Boulevard La Jolla, CA 92037

www.raremaps.com

(858) 551-8500 blr@raremaps.com

Johnson's Roman Empire

| Stock#:            | 10783          |
|--------------------|----------------|
| Map Maker:         | Ward & Johnson |
| Date:              | 1867           |
| Place:             | New York       |
| Color:             | Hand Colored   |
| <b>Condition</b> : | VG             |
| Size:              | 20 x 13 inches |
| Price:             | SOLD           |

## **Description:**

Large format map of the Roman Empire with insets of Roman Greece and Roman Italy. Includes ancient place names, rivers, mountains, etc. Decorative borders. A marvelous historian's map. Fold split at top of map, just entering image. Normally a \$100.00 map.