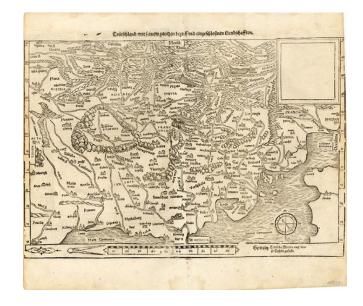

## Teutschland mit seinem gantzen gegriff und eingeschlossen Landtsschafften

**Stock#:** 10778 **Map Maker:** Munster

Date: 1592Place: BaselColor: Uncolored

**Condition:** VG

**Size:** 14 x 12 inches

Price: SOLD

## **Description:**

Early map of the German Empire, extending to the Mare Germanicum, the English Channel, the Upper Rhine, Croatia, Poland and Dantzig on the Baltic. South is oriented at the top of the map. London and Dover area also shown in England. Includes a scale of miles and compass. Nice dark impression. Narrow side margins, with a bit of loss at the upper left corner of the map, just entering the neatline. Small hole by Rotterdam. Normally a \$400.00 map.