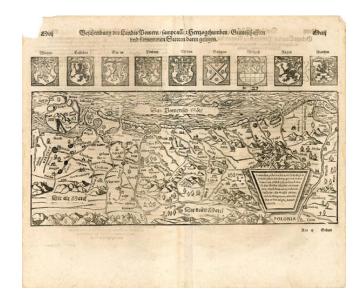

## **Beschreibung Des Landts Pomern...**

**Stock#:** 10777 **Map Maker:** Munster

Date: 1578
Place: Basle
Color: Uncolored

**Condition:** VG

**Size:**  $15 \times 9$  inches

Price: SOLD

## **Description:**

Decorative map of Pomerania, extending East to Danzig, with 9 coats of arms. Munster's Cosmography was one of the most influential georgraphical works of the 16th Century. It was published in a number of editions over a half century and was continuously revised and updated to include new illustrations and updated information. Minor fold split, just reaching title of center coat of arms.