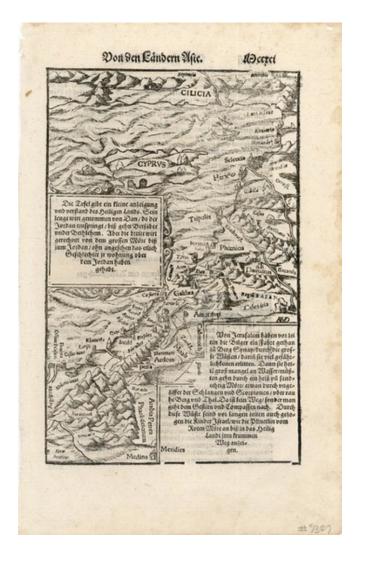

## [Cyprus, Holy Land, Mediterranean]

**Stock#:** 10774 **Map Maker:** Munster

Date: 1578
Place: Basle
Color: Uncolored

**Condition:** VG

**Size:** 10.5 x 6.5 inches

**Price:** SOLD

## **Description:**

Detailed map of the region from Cyprus and Sicily to Mount Sinai, centered on Tripoli, Phoenicia and Galilaea, from an early example of Munster's Cosmography. A very detailed map of the region, showing towns, mountains, rivers, etc. plus sailing vessels and other embellishments. Munster's Cosmography was one of the most influential georgraphical works of the 16th Century. It was published in a number of editions over a half century and was continuously revised and updated to include new illustrations and updated information. Laor 528.