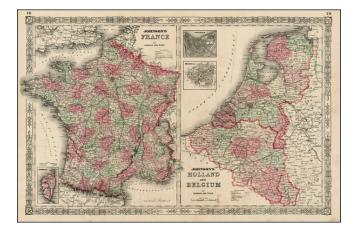

## Johnson's France [and] Johnson's Holland and Belgium

| Stock#:<br>Map Maker: | 10750<br>Ward & Johnson |
|-----------------------|-------------------------|
|                       | Ū                       |
| Date:                 | 1865                    |
| Place:                | New York                |
| Color:                | Hand Colored            |
| <b>Condition:</b>     | Good                    |
| Size:                 | 24 x 17 inches          |
| Price:                | SOLD                    |

## **Description:**

Nice pair of maps on a single decorative page. The map of Holland and Belgium is colored by provinces and includes insets of Amsterdam and Brussells. The map of France is colored by Departments, with a large inset of Corsica. A bit of siling and the faint outline of a pressed leaf, but generally a nice example.