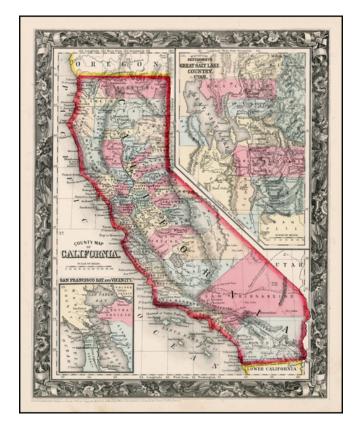

## **County Map of California**

Stock#: 10738 Map Maker: Mitchell Jr.

**Date:** 1860

Place: Philadelphia Color: Hand Colored

**Condition:** VG+

**Size:** 14 x 11 inches

Price: SOLD

## **Description:**

Rare true first edition of Mitchell's map of California, colored by county.

Shows towns, railroads, roads, mountains, lakes, dry lakes, rivers, forts, etc. Insets of San Francisco Bay and the area around Salt Lake, with counties. Decorative border. Early county configurations in California. Still lacks Riverside, Orange, Imperial and Ventura Counties. Shows early wagon routes, railroad lines, an early immense Owens Lake and Tulare Lake. An excellent Civil War vintage map of the region.