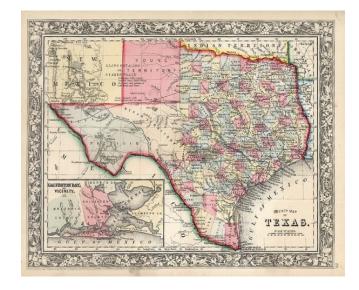

## **Description:**

Detailed early map of Texas, immediately prior to the start of the Civil War. The state is dissected by the Santa Fe Route, with early railroads radiating from Houston. The western part of the state is dominated by 4 huge counties, El Paso, Presidio, Bexar Territory and Young Territory. Large inset of Galveston Bay Nice early example of the map with a dark impression of the decorative border.