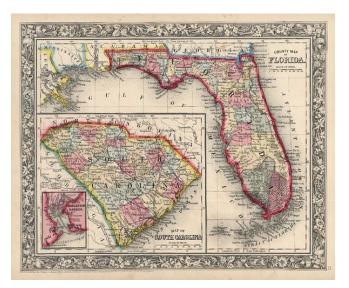

## Barry Lawrence Ruderman Antique Maps Inc.

7407 La Jolla Boulevard La Jolla, CA 92037 www.raremaps.com

(858) 551-8500 blr@raremaps.com

**County Map of Florida** 

| Stock#:           | 10733          |
|-------------------|----------------|
| Map Maker:        | Mitchell Jr.   |
| Date:             | 1861           |
| Place:            | Philadelphia   |
| Color:            | Hand Colored   |
| <b>Condition:</b> | VG+            |
| Size:             | 14 x 11 inches |
| Price:            | SOLD           |

## **Description:**

Attractive post-civil war map of Florida, colored by county. Includes large inset of South Carolina and Charleston. Shows towns, rivers, railroads, lakes, keys, forts, swamps, etc. The county configurations are still incomplete. A fine example of this early state of the map with marvelous decorative border.