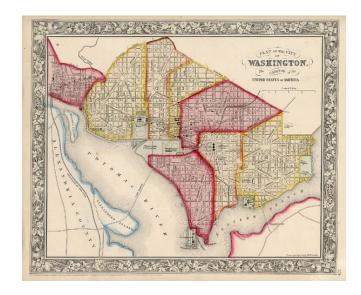

## Plan of the City of Washington. The Capitol of the United States of America.

**Stock#:** 10732 **Map Maker:** Mitchell Jr.

**Date:** 1861

Place: Philadelphia Colored Hand Colored

**Condition:** VG+

**Size:** 14 x 11 inches

## **Description:**

Detailed map of Washington DC, hand colored by wards. Shows the Long Bridge, Bridge to Union Town and the streets, buildings and other places of significance in the Distict. Decorative grapevine border. A nice map of Washington DC, one of the best commercial atlas maps of the period. Decorative floral border. SA Mitchell Jr. acquired his father's former business from DeSilver in 1860 and relaunched a very successful atlas publishing business which survived another 20+ years, before licensing and selling off much of his inventory and rights.