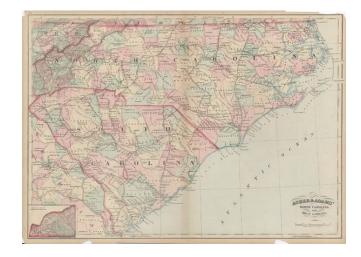

## Asher & Adams' North Carolina and South Carolina

**Stock#:** 10730

Map Maker: Asher & Adams

Date: 1872Place: New YorkColor: Hand Colored

**Condition:** VG

**Size:** 22 x 16 inches

**Price:** SOLD

## **Description:**

Gorgeous large format railroad map, hand colored by counties. Shows railroads, towns, rivers, lakes, mountains, township surveys, etc. Includes numerous railroad lines and stations. Several minor chips and tears in the margins, but generally a nice example.