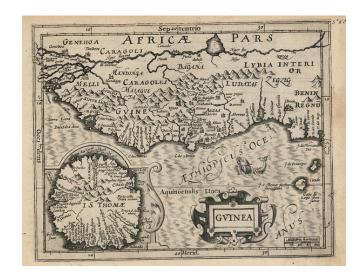

## Guinea

**Stock#:** 10718

Map Maker: Hondius - Mercator

**Date:** 1607

Place: Amsterdam Color: Uncolored

**Condition:** VG

**Size:** 8 x 6 inches

**Price:** SOLD

## **Description:**

Detailed map of a portion of West Africa, extending from Genehoa and the mouth of the Niger River to Benin, P. del Rey, R. Carmo and the Island of St. Thomas. Large inset of the island. Shows the course of the Niger, Sierra Leon, Mandinga, Bagana, Ludayas, Zegzeg, Melli and many other early place names, lakes, rivers, mountains, etc. Decorative cartouche and sea monster. From an early Latin edition of the Mercator-Hondius Atlas Minor.