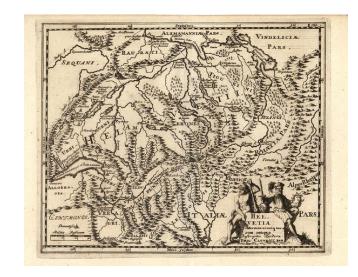

## Helvetia Conterminaruq terrarum antiqua

**Stock#:** 10687 **Map Maker:** Clüver

Date: 1697
Place: Leyden
Color: Uncolored

**Condition:** VG+

**Size:** 10 x 8 inches

Price: SOLD

## **Description:**

Striking and decorative map of Swizterland, with an ornate cartouche. Nice dark impression. From Cluverius' Introductio in Universam Geographiam (first issued in 1629) and re-issued many times over the next 100 years, with maps being incorporated by various publishers beginning in the late 17th Century.