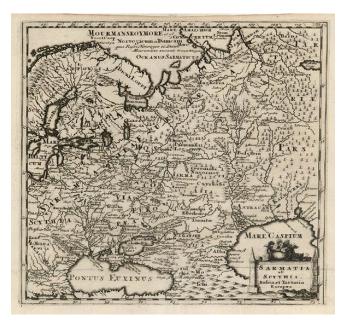

## Barry Lawrence Ruderman Antique Maps Inc.

7407 La Jolla Boulevard La Jolla, CA 92037

www.raremaps.com

(858) 551-8500 blr@raremaps.com

Sarmatia et Scythia /Russia et Tartaria Europaea

| Stock#:<br>Map Maker: | 10676<br>Clüver |
|-----------------------|-----------------|
| Date:                 | 1697            |
| Place:                | Leiden          |
| Color:                | Uncolored       |
| <b>Condition:</b>     | VG+             |
| Size:                 | 10 x 8 inches   |
| Price:                | SOLD            |

## **Description:**

Detailed regional map of Russia from the Baltic and the White Sea to the Black Sea and the Caspian. From an early edition of Cellarius' Notitia Orbis Antiqui, Sive Geographia Plenior...et Novis Tabulis Geographicis, which was published in London, Amsterdam and other places over the next 100 years and was one of the most popular Ancient Geographies of its time.