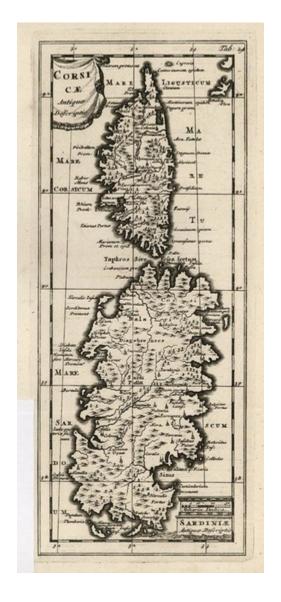

#### Corsicae Antiquae Descriptio. Sardinia Antiquae Descriptio

**Stock#:** 10675 **Map Maker:** Clüver

Date: 1697Place: LeydenColor: Uncolored

**Condition:** VG+

**Size:**  $10 \times 5$  inches

Price: SOLD

#### **Description:**

Detailed maps of the two islands, showing towns, rivers, lakes, mountains, bays, and other features. Cluver's Geography was one of the most enduring works of the 17th & 18th Centuries, issued by several different publishers with many different sets of maps over nearly 200 years. This edition is one of the most decorative.

### Corsicae Antiquae Descriptio. Sardinia Antiquae Descriptio

**Detailed Condition:**