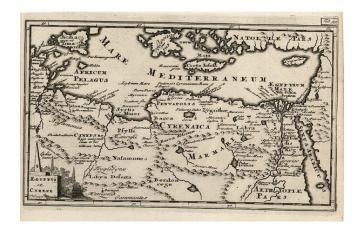

## **Aegyptus et Cyrrene [Cyprus Shown)**

**Stock#:** 10673 **Map Maker:** Clüver

Date: 1697
Place: Leiden
Color: Uncolored

**Condition:** VG+

**Size:**  $8.5 \times 5$  inches

**Price:** SOLD

## **Description:**

Terrific map of the region between the Gulf of Lybia and the Red Sea, with good detail along the Mediterranean Coastline and the Nile. Marvelous early placenames throughout,s, and other 2000 year old place names. One of the most popular Ancient Geographies of its time.