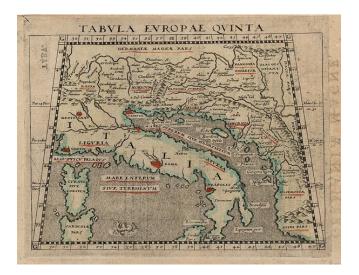

## Barry Lawrence Ruderman Antique Maps Inc.

7407 La Jolla Boulevard La Jolla, CA 92037

www.raremaps.com

(858) 551-8500 blr@raremaps.com

Tabula Europae Quinta

| Stock#:<br>Map Maker: | 10667<br>Magini    |
|-----------------------|--------------------|
| Date:                 | 1597               |
| Place:                | Venice             |
| Color:                | Hand Colored       |
| <b>Condition:</b>     | VG                 |
| Size:                 | $7 \ge 5.5$ inches |
| Price:                | SOLD               |

## **Description:**

Detailed map of Italy. Showns Corsica, Sardinia and the Gulf of Venice, with contiguous parts of the Balkans. Sea monster in the Mediterranean. From an early edition of Magini's Geographia, based upon the work of Ptolemy.