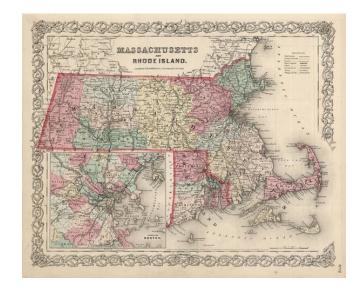

## **Massachusetts and Rhode Island**

**Stock#:** 10650 **Map Maker:** Colton

Date: 1858
Place: New York
Color: Hand Colored

**Condition:** VG+

**Size:**  $15 \times 13$  inches

Price: SOLD

## **Description:**

Detailed map pre-Civil War map of Massachusetts and Rhode Island. The map is hand colored by counties, with an inset of Boston. Shows Martha's Vineyard, Nantucket, Cape Code, Block Island, etc. Includes towns, roads, railroads, rivers, lakes, islands, townships, etc. An excellent pre-Civil War map. JH Colton was one of the pre-eminent American map publishing firms in the mid-19th Century. Includes decorative borders.