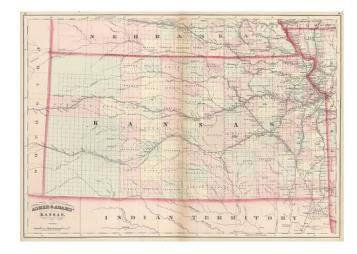

## Asher & Adams' Kansas

**Stock#:** 10628

Map Maker: Asher & Adams

Date: 1872Place: New YorkColor: Hand Colored

**Condition:** VG+

**Size:** 22 x 16 inches

**Price:** SOLD

## **Description:**

Gorgeous large format railroad map, hand colored by counties. Shows railroads, towns, rivers, lakes, mountains, township surveys, forts, Indian Reservations, etc. Large unexplored region in the West. Asher & Adams Atlas was conceived as a Railroad Atlas, but is probably most notably for its relatively unique style and excellent large format treatment of the states west of the Mississippi.