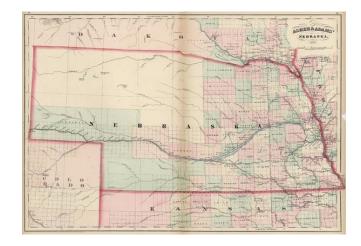

## **Description:**

Gorgeous large format railroad map, hand colored by counties. Shows railroads, towns, rivers, lakes, mountains, township surveys, forts, Indian Reservations, etc. Large unexplored region in NW Nebraska. Asher & Adams Atlas was conceived as a Railroad Atlas, but is probably most notably for its relatively unique style and excellent large format treatment of the states west of the Mississippi. A several marginal tears, two of which just enter the image. Normally a 125.00 map.