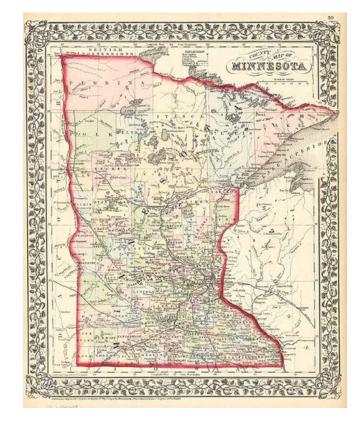

## **Description:**

Detailed map of Minnesota, colored by counties. Shows towns, railroads, roads, lakes, rivers, trading posts, forts and other interesting features. Many of the counties in the North and West are still not present, including Kittson, Roseau, Marshall, Koochiching, Hubbard, Norman, Red Lake, Pennington, Marshall, Clearwater, Lac Oui Parle, Yellow Medicine, Lincoln, Lyon, and Swift. Predates Manomin annexation by Anoka.