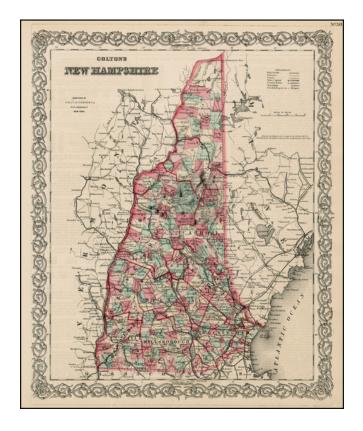

## Colton's New Hampshire

**Stock#:** 10614 **Map Maker:** Colton

Date: 1865
Place: New York
Color: Hand Colored

**Condition:** VG+

**Size:** 15 x 13 inches

Price: SOLD

## **Description:**

Detailed map of New Hampshire, colored by townships. Shows towns, counties, townships, post offices, depots, rivers, railroads, and substantial additional details. Decorative border. A terrific map, from Colton, one of the most prolific American mapmakers of the mid-19th Century.