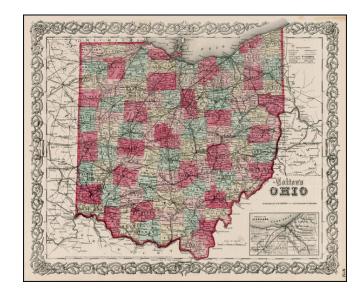

## Colton's Ohio

**Stock#:** 10604 **Map Maker:** Colton

Date: 1867
Place: New York
Color: Hand Colored

**Condition:** VG

**Size:**  $15 \times 13$  inches

**Price:** SOLD

## **Description:**

Detailed map of Ohio, colored by counties. Shows roads, railroads, towns, villages, post offices, canals, rivers, lakes, stations and a host of other details. Inset of Cleveland. Decorative border. A terrific regional map, from JH Colton, one of the most prolific American mapmakers of the mid-19th Century. Johnson & Browning, o