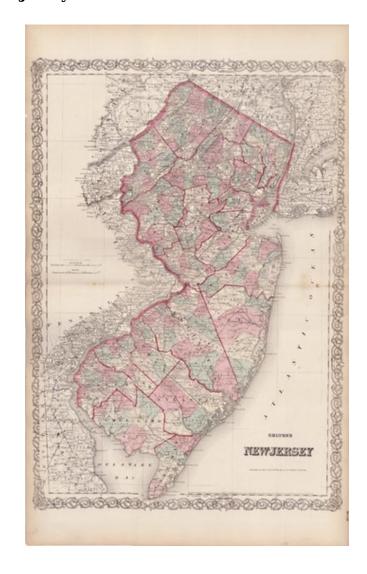

## Colton's New Jersey

**Stock#:** 10598 **Map Maker:** Colton

Date: 1868
Place: New York
Color: Hand Colored

**Condition:** VG

**Size:** 24 x 17 inches

**Price:** SOLD

## **Description:**

Detailed large format map of New Jersey, colored by townships and showing towns, roads, railroads, canals, post offices, rivers, lakes, etc. Remarkable detail. One of the best large format maps of New Jersey during the period, with decorative border..