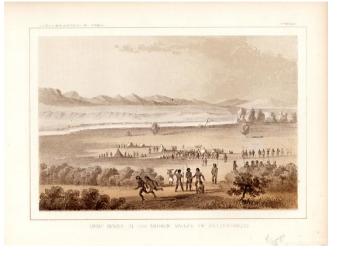

## **Camp Scene in the Mojave Valley of Rio Colorado**

| Stock#:    | 10594                  |
|------------|------------------------|
| Map Maker: | U.S. Pacific RR Survey |

Date:1855Place:WashingtonColor:Hand ColoredCondition:VGSize:9 x 7 inches

## **Description:**

Fascinating view of an Indian Encampment on the Colorado River, near the Mojave Desert. A large community of Indians goes about daily life in the valley. U.S.P.R.R. Exp. & Surveys, 35th Parallel. Itinerary. Lt. J.C. Tidball 2d. Artist.