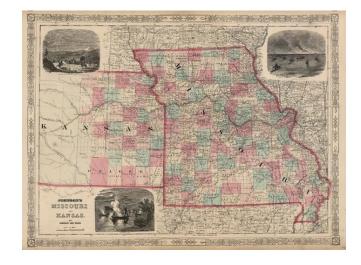

## **Description:**

Decorative map, hand colored by counties, and showing large vignettes of a fire on the prairie with horse mounted Indians, the Santa Fe Trail and spear fishing Indians. Shows towns, counties, townships, roads, railroads, rivers, forts, Indian Tribes, etc One of the best maps of the period.