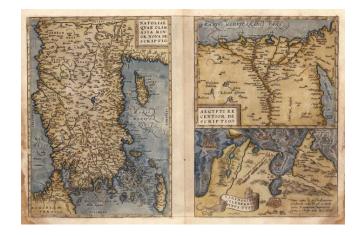

## Natoliae Quae Olim Asia Minor Nova Descriptio [with] Aegypti Recentior Descriptio [with] Carthageinis Celeberrimi Sinus Typus [shows Cyprus]

**Stock#:** 10572 **Map Maker:** Ortelius

Date: 1574
Place: Antwerp
Color: Hand Colored

## **Description:**

Three detailed regional maps by Ortelius. The first map covers Asia Minor, Cyprus and the Eastern Mediterranean. The secon map shows the region around the Nile, as far as Aswan. The third map shows the environs of the City of Carthage. The printed image is good, but the map has some marginal damage, which extends nearly to the lower left and right corners of the map. The map would frame up nicely, despite the flaws. Normally a \$500.00 map.