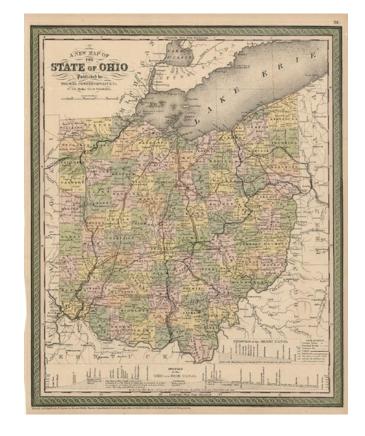

## A New Map Of The State of Ohio . . .

**Stock#:** 10569

Map Maker: Thomas, Cowperthwait & Co.

**Date:** 1852

Place: Philadelphia Colored Hand Colored

**Condition:** VG

**Size:** 15.5 x 12.5 inches

**Price:** SOLD

## **Description:**

Detailed and interesting map, hand colored by county and showing towns, rivers, lakes, railroads, roads, distances, forts, etc. Profile of Miami, and Ohio and Erie Canals Shown. A bit toned, but a nice example.