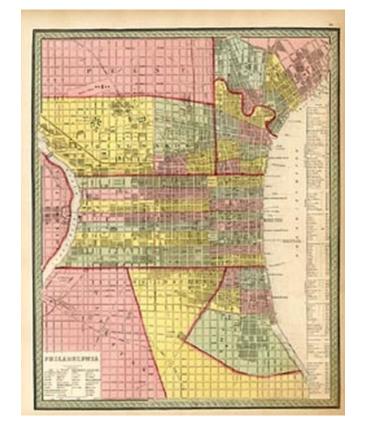

## Philadelphia

Stock#: 10566 Map Maker: Mitchell

**Date:** 1849

Place: Philadelphia Colored Hand Colored

**Condition:** VG

**Size:** 15.5 x 12.5 inches

**Price:** SOLD

## **Description:**

Detailed and interesting map of Philadelphia, hand colored by apparently by wards, although curiously so. Includes an index of public buildings, hotels, churches (including a Jews Synagogue) and banks. One minor nick in the margins, not affecting the printed border.