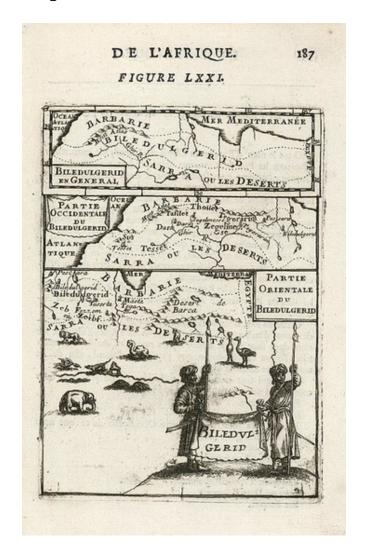

## Biledulgerid en General [with] Partie Occidentale Du Biledulgerid [with] Partie Orientale Du Biledulgerid

**Stock#:** 10554 **Map Maker:** Mallet

Date: 1683
Place: Paris
Color: Uncolored

**Condition:** VG

## **Description:**

Interesting set of 3 maps, showing the Sahara region. Includes an ornate cartouche and images of Elephants, Lions, Camels, etc. Nice dark impression. From Mallet's monumental Description de l' Univers, first published in Paris in 1683, perhaps the greatest work of its kind in the 17th Century.