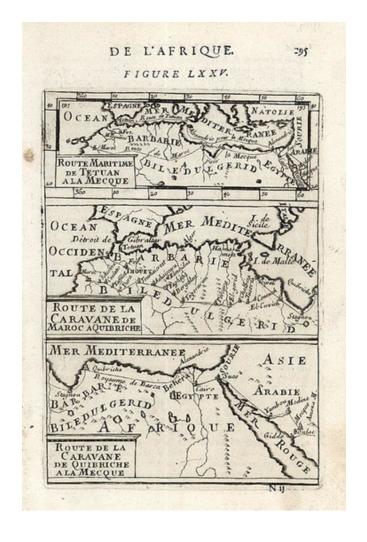

## Route Maritime De Tetuan A La Mecque [with] Route De La Caravane De Maroc A Quibriche [with] Route De La Caravane De Quibriche A La Mecque

**Stock#:** 10551 **Map Maker:** Mallet

Date: 1683
Place: Paris
Color: Uncolored

## **Description:**

s, showing various routes of the pilgrims going to Mecca. Nice dark impression. From Mallet's monumental Description de l' Univers, first published in Paris in 1683, perhaps the greatest work of its kind in the 17th Century.