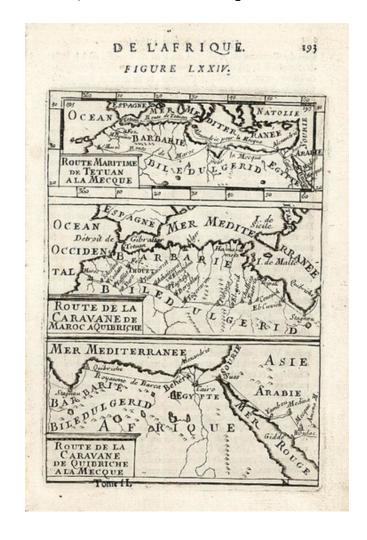

## Route Maritime De Tetuan A La Mecque [with] Route De La Caravane De Maroc A Quibriche [with] Route De La Caravane De Quibriche A La Mecque

**Stock#:** 10545 **Map Maker:** Mallet

Date: 1683Place: ParisColor: Uncolored

## **Description:**

Interesting set of 4 maps, showing the Maritime Route of the Pilgrims going to Mecca. Nice dark impression. From Mallet's monumental Description de l' Univers, first published in Paris in 1683, perhaps the greatest work of its kind in the 17th Century.