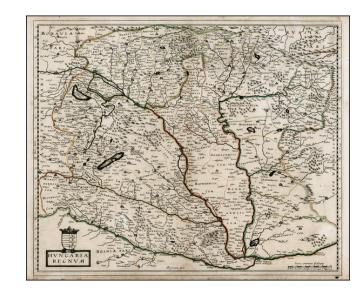

## **Description:**

Nice example of the first edition of Sanson's map pf the Kingdom of Hungary.

Engraved by A. Peyrounin. Published in Paris by Mariette. Shows excellent detail in the region, including regional boundaries, towns, mountains, rivers, lakes, and other details.