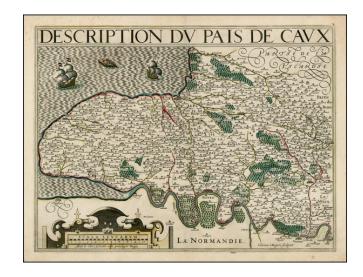

## **Description:**

Extremely rare map of a portion of Normandy, published by Le Clerc and engraved by Salomon Rogers.

Includes two sailing ships and a sea monster. We based our dating of the map on a copy of the map in the collection of the Biblioteque Municipal De Lyon, which was the only reference to the map which we could locate. Themap was bound into either a composite atlas or Le Clerc's *Theatre Geographique du Royaume de France*.