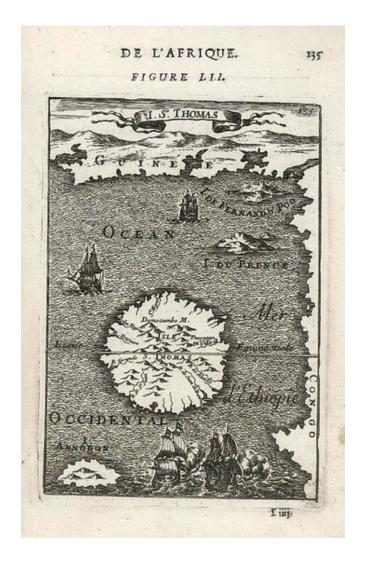

## I. St. Thomas

Stock#: 10518 Map Maker: Mallet

Date: 1683
Place: Paris
Color: Uncolored

**Condition:** VG

**Size:**  $6 \times 4.5$  inches

**Price:** SOLD

## **Description:**

Attractive map showing the island and contiguous coast of West Africa, with sailing ships throughout. From Mallet's monumental Description de l' Univers, first published in Paris in 1683, perhaps the greatest work of its kind in the 17th Century. Complete sets of this work are now fetching in excess of \$15,000.00.