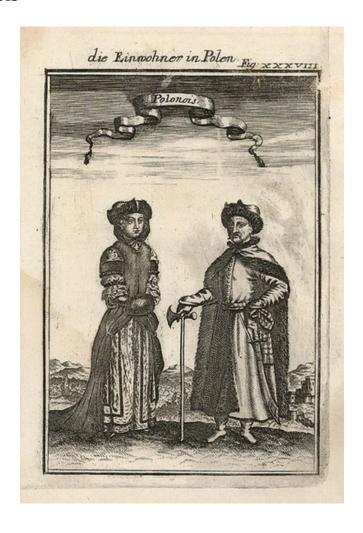

## **Polonois**

Stock#: 10516 Map Maker: Mallet

Date: 1683
Place: Paris
Color: Uncolored

**Condition:** VG

**Size:**  $6 \times 4.5$  inches

**Price:** SOLD

## **Description:**

Interesting early engraving showing two costumed figures. From Mallet's monumental Description de l' Univers, first published in Paris in 1683, perhaps the greatest work of its kind in the 17th Century. Complete sets of this work are now fetching in excess of \$15,000.00.