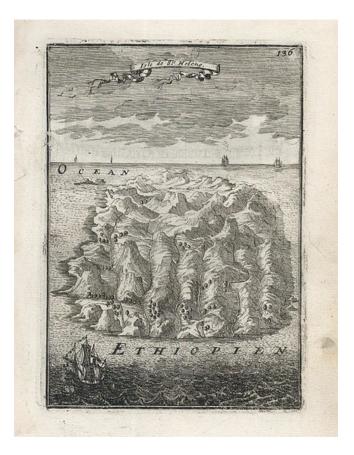

## Barry Lawrence Ruderman Antique Maps Inc.

7407 La Jolla Boulevard La Jolla, CA 92037 www.raremaps.com

(858) 551-8500 blr@raremaps.com

Isle de ste Helene

| Stock#:           | 10515              |
|-------------------|--------------------|
| Map Maker:        | Mallet             |
| Date:             | 1683               |
| Place:            | Paris              |
| Color:            | Uncolored          |
| <b>Condition:</b> | VG                 |
| Size:             | $6 \ge 4.5$ inches |
| Price:            | SOLD               |

## **Description:**

Decorative view of early St. Helena. From Mallet's monumental Description de l' Univers, first published in Paris in 1683, perhaps the greatest work of its kind in the 17th Century. Complete sets of this work are now fetching in excess of \$15,000.00.