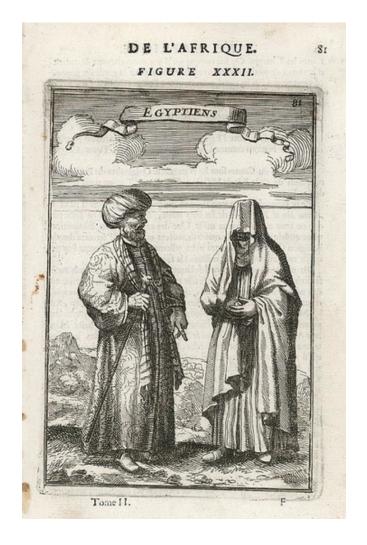

## **Egyptiens**

Stock#: 10514 Map Maker: Mallet

**Date:** 1683 **Place:** Paris

Color: Uncolored

**Condition:** VG

**Size:**  $6 \times 4.5$  inches

**Price:** SOLD

## **Description:**

Fascinating engraving showing the costumes of a male and female Egyptian. Nice dark impression. From Mallet's monumental Description de l' Univers, first published in Paris in 1683, perhaps the greatest work of its kind in the 17th Century.