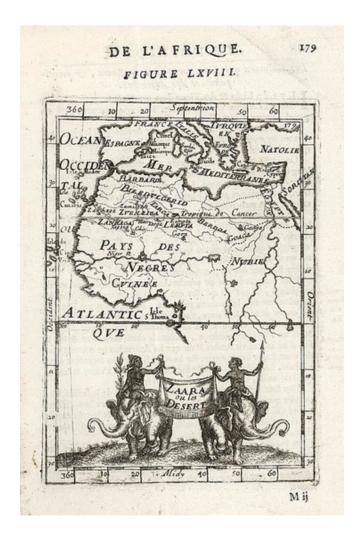

## Zaara ou Les Desert

**Stock#:** 10513 **Map Maker:** Mallet

Date: 1683Place: ParisColor: Uncolored

**Condition:** VG

**Size:**  $6 \times 4.5$  inches

**Price:** SOLD

## **Description:**

Terrific map of the Sahara Desert and much of Africa, with decorative cartouche. Nice dark impression. From Mallet's monumental Description de l' Univers, first published in Paris in 1683, perhaps the greatest work of its kind in the 17th Century. Complete sets of this work are now fetching in excess of \$15,000.00.