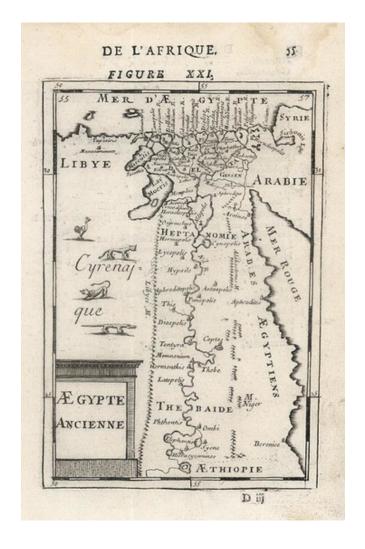

## **Aegypte Ancienne**

Stock#: 10506 Map Maker: Mallet

Date: 1683
Place: Paris
Color: Uncolored

**Condition:** VG

**Size:**  $6 \times 4.5$  inches

**Price:** SOLD

## **Description:**

Detailed map of Egypt, following the course of the Nile to Hierasycaminos and Syene. Curious group of animals shown west of the River. From Mallet's monumental Description de l' Univers, first published in Paris in 1683, perhaps the greatest work of its kind in the 17th Century.