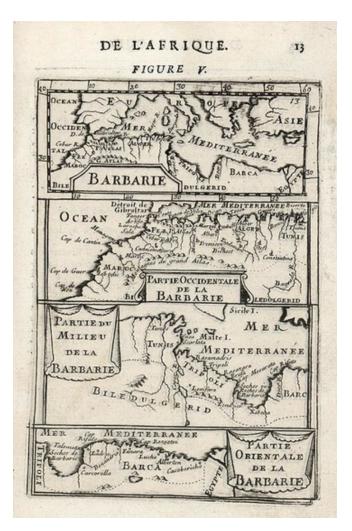

## Barbarie [with] Partie Occidentale De La Barbarie [with] Partie Du Milieu De La Barbarie [with] Partie Orientale De La Barbarie

| Stock#:<br>Map Maker: | 10505<br>Mallet |
|-----------------------|-----------------|
| Date:                 | 1683            |
| Place:                | Paris           |
| Color:                | Uncolored       |
| <b>Condition:</b>     | VG              |
| Size:                 | 6 x 4.5 inches  |
| Price:                | SOLD            |

## **Description:**

Interesting set of four maps. The top map is a general map of the Mediterranean Coast of North Africa. The lower 3 maps are sections of the Northern Coast of Africa. Nice dark impression. From Mallet's monumental Description de l' Univers, first published in Paris in 1683, perhaps the greatest work of its kind in the 17th Century.