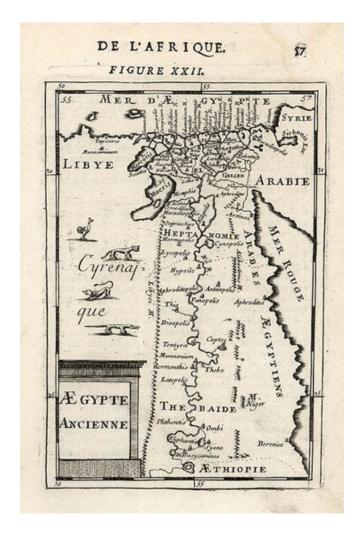

## **Aegypte Ancienne**

Stock#: 10504 Map Maker: Mallet

Date: 1683
Place: Paris
Color: Uncolored

**Condition:** VG

**Size:**  $6 \times 4.5$  inches

**Price:** SOLD

## **Description:**

Detailed map of Egypt, following the course of the Nile to Hierasycaminos and Syene. Curious group of animals shown west of the River. Nice dark impression. From Mallet's monumental Description de l' Univers, first published in Paris in 1683, perhaps the greatest work of its kind in the 17th Century.