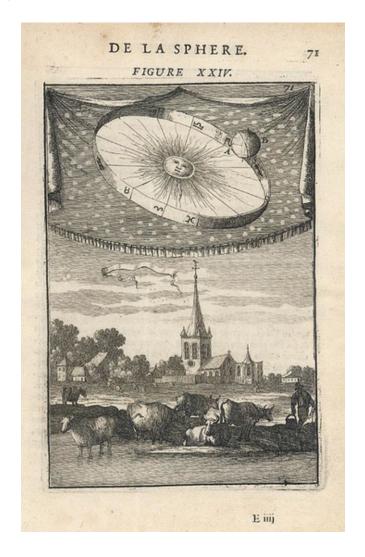

## [Sun with Zodiac signs and Cows]

Stock#: 10484 Map Maker: Mallet

Date: 1683
Place: Paris
Color: Uncolored

**Condition:** VG

**Size:**  $6 \times 4.5$  inches

**Price:** SOLD

## **Description:**

Decorative work showing Earth's roataion into zodiac regions around the sun, with cows in the foreground. From Mallet's monumental Description de l' Univers, first published in Paris in 1683, perhaps the greatest work of its kind in the 17th Century. Complete sets of this work are now fetching in excess of \$15,000.00.