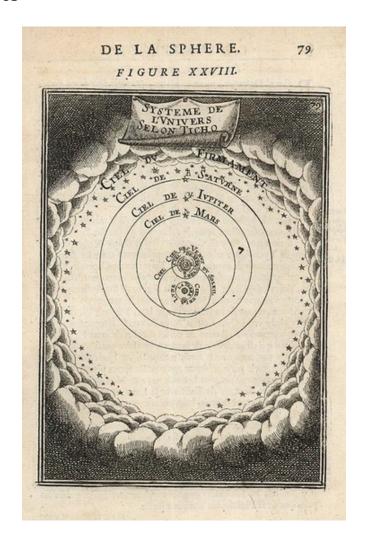

## **Description:**

Decorative work showing the univers according to Ticho Brahe's. Six planets are shown orbiting the sun.Includes moon and Earth as well. Mallet's multi-volume work is one of the most famous and comprehensive illustrated works of the 17th Century, which is prized for its excellent illustrations and strong engraving quality.