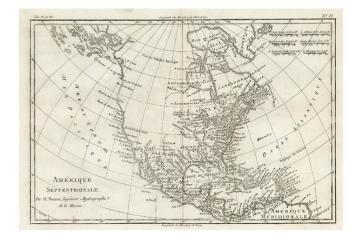

## **Amerique Septentrionale**

**Stock#:** 10476 **Map Maker:** Bonne

Date: 1780
Place: Paris
Color: Uncolored

**Condition:** VG+

**Size:** 12 x 8.5 inches

**Price:** SOLD

## **Description:**

A dark stong impression of this excellent map of North America, showing nice detail east of the Mississippi and along its tributaries but with very little detail to the west, except in the Southwest. The map shows a unique dog leg Baja configuration and some hint of the changes to come along the Northwest coast, although still largely conjectural. A marvelous map in fine condition.